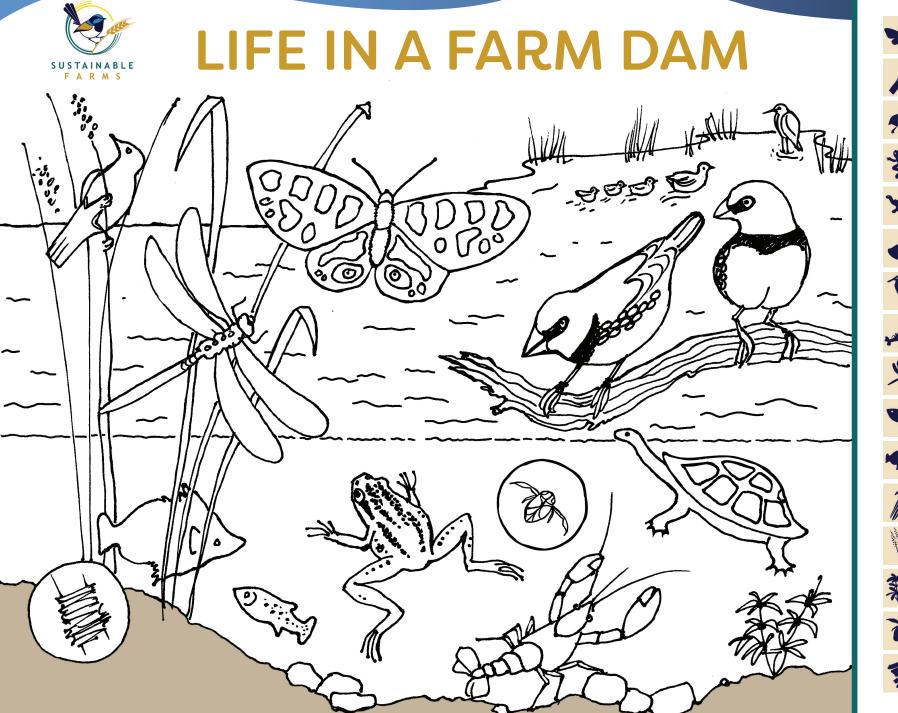

#### SPECIES LIST



# **MAG MAAA A NI 371**

## **WORD SEARCH PUZZLE**

To solve this puzzle, find and mark 12 hidden words. The words may go forwards or down.

#### Cross off each word in the list below as you find it.

| YABAY | TURTLE  | TREE | РВЕУ    |
|-------|---------|------|---------|
| ТИАЈЯ | TATI8AH | FROG | ΕСΟΓΟϾλ |
| DUCK  | MAQ     | BIRD | JAMINA  |
|       |         |      |         |

| I | Y | D | T | Я | 0 | Ξ | Y | Э | A | ſ | Ø | Ν | Р | Ν |
|---|---|---|---|---|---|---|---|---|---|---|---|---|---|---|
| Е | 0 | Ν | A | ٦ | ย | Ν | Э | 0 | К | Μ | Μ | A | D | F |
| T | D | В | ٨ | Μ | D | Я | Ι | В | Т | Э | Х | A | Ζ | Ь |
| К | Ø | 0 | ย | D | S | A | Ν | Е | Ζ | Э | Π | ſ | Y | Z |
| A | В | A | 0 | Я | В | Я | Я | Y | Э | Я | Ь | D | T | S |
| T | Ν | A | ٦ |